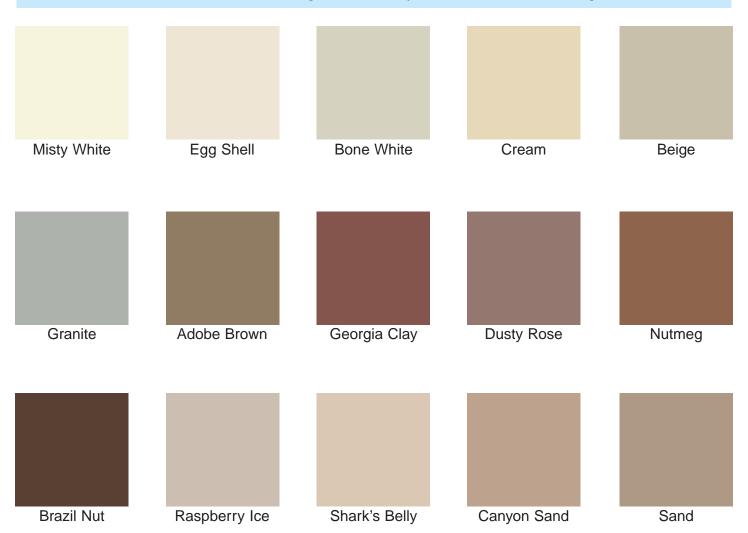

# Dow Corning® AllGuard Silicone Elastomeric Coating

#### **Sealant Color Selection Guide**

- Please check the availability of the different colors.
- Please refer to product literature for applications and technical information.

The colors shown are a close approximation of the actual sealant colors. However, for best results, submit color samples or swatches to our lab for color testing and matching.

Dow Corning will support and manufacture certain colors of AllGuard coating that contain a unique blue pigment, however, we are not actively promoting these colors or seeking orders for them. Consequently, blue and green standard or custom colors containing this unique blue pigment will be available only in quantity lots of 500 gallons or more. Smaller quantities may be available, but additional costs would be added to the price. Check with your local authorized Dow Corning Distributor.

Click here for more colors