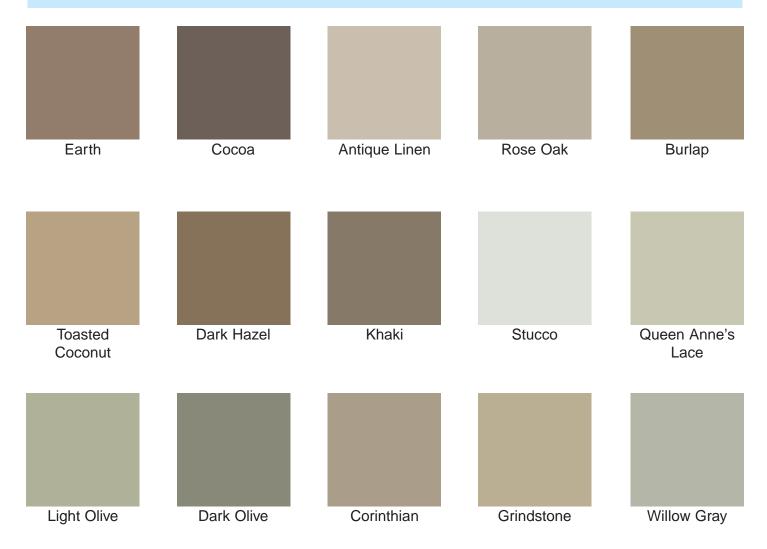

# Dow Corning® AllGuard Silicone Elastomeric Coating

#### **Sealant Color Selection Guide**

- Please check the availability of the different colors.
- Please refer to product literature for applications and technical information.

The colors shown are a close approximation of the actual sealant colors. However, for best results, submit color samples or swatches to our lab for color testing and matching.

Dow Corning will support and manufacture certain colors of AllGuard coating that contain a unique blue pigment, however, we are not actively promoting these colors or seeking orders for them. Consequently, blue and green standard or custom colors containing this unique blue pigment will be available only in quantity lots of 500 gallons or more. Smaller quantities may be available, but additional costs would be added to the price. Check with your local authorized Dow Corning Distributor.

Click here for more colors Click here for previous page