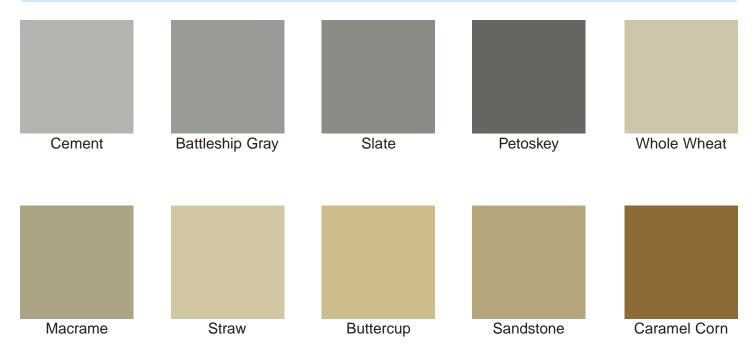

# Dow Corning® AllGuard Silicone Elastomeric Coating

### **Sealant Color Selection Guide**

- Please check the availability of the different colors.
- Please refer to product literature for applications and technical information.

The colors shown are a close approximation of the actual sealant colors. However, for best results, submit color samples or swatches to our lab for color testing and matching.

Dow Corning will support and manufacture certain colors of AllGuard coating that contain a unique blue pigment, however, we are not actively promoting these colors or seeking orders for them. Consequently, blue and green standard or custom colors containing this unique blue pigment will be available only in quantity lots of 500 gallons or more. Smaller quantities may be available, but additional costs would be added to the price. Check with your local authorized Dow Corning Distributor.

### Click here for previous page